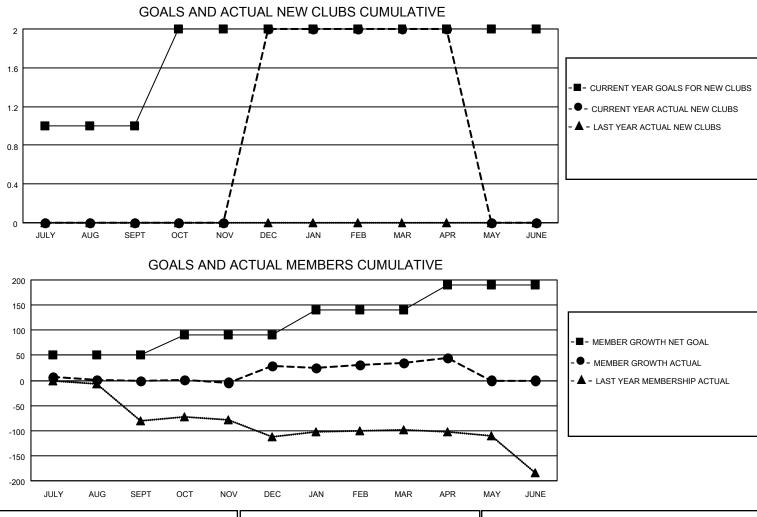

## LOCATION FLORIDA

District 35 O

Results as of: 4/30/2021

| Clubs                 |               |           |               | Members               |                         |                         |                                                    |  |  |
|-----------------------|---------------|-----------|---------------|-----------------------|-------------------------|-------------------------|----------------------------------------------------|--|--|
| RESULTS FOR 2020-2021 |               |           |               | RESULTS FOR 2020-2021 |                         |                         |                                                    |  |  |
| QUARTER               | NEW CLUB GOAL | NEW CLUBS | DROPPED CLUBS | QUARTER MEM           | IBER GROWTH NET<br>GOAL | MEMBER GROWTH<br>ACTUAL | DROPPED<br>MEMBERS ACTUAL<br>(including transfers) |  |  |
| JULY/AUG/SEPT         | 1             | 0         | 0             | JULY/AUG/SEPT         | 50                      | 47                      | 42                                                 |  |  |
| OCT/NOV/DEC           | 1             | 2         | 1             | OCT/NOV/DEC           | 40                      | 122                     | 85                                                 |  |  |
| JAN/FEB/MAR           | 0             | 0         | 1             | JAN/FEB/MAR           | 50                      | 66                      | 47                                                 |  |  |
| APR/MAY/JUNE          | 0             | 0         | 0             | APR/MAY/JUNE          | 50                      | 26                      | 13                                                 |  |  |

| DROPPED CLUBS: 2 |     | 30 CLUBS OF 54 ADDED 1 OR MORE | GENDER DISTRIBUTION        |              |     |
|------------------|-----|--------------------------------|----------------------------|--------------|-----|
|                  |     | NEW MEMBERS                    | MALE                       | 637 (50.76%) |     |
|                  |     |                                | FEMALE                     | 618 (49.24%) |     |
| DROPPED MEMBERS  |     |                                |                            |              |     |
| DECEASED         | 18  | CLICK HERE FOR CUMULATIVE      | TOTAL FAMILY UNIT MEMBERS  |              | 406 |
| CLUB CANCELLED 0 |     | MEMBERSHIP DATA                |                            |              | 213 |
| OTHER            | 169 |                                | FAMILY MEMBERS PAYING HALF |              | 213 |
| TOTAL            | 187 |                                |                            |              |     |